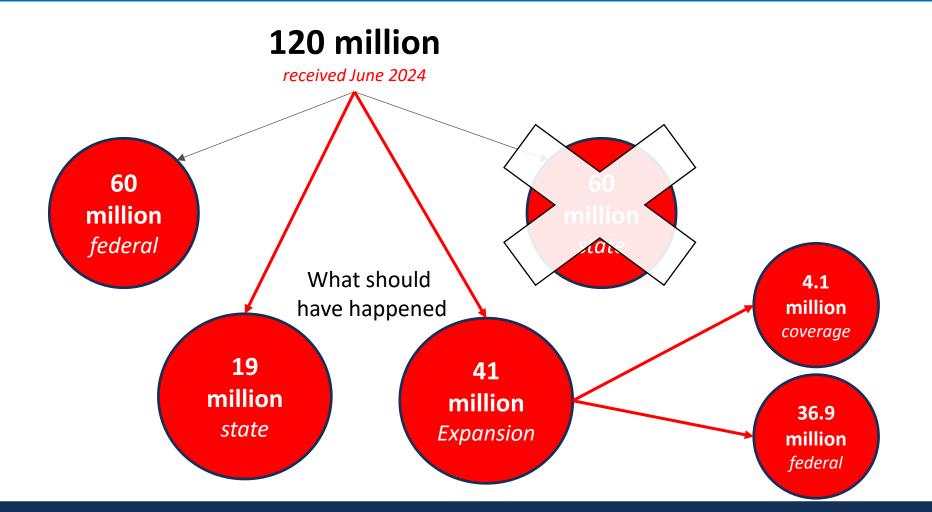

- DMAS must correct overpayment to general fund, and underpayment to coverage assessment and federal accounts
  - July:
    - Charged \$41 million to general fund
    - Returned \$4.1 million to coverage assessment fund
    - Returned \$36.9 million to federal fund
- FY24 shortfall created an unexpected \$41 million general fund expenditure in FY25
- DMAS has changed daily allocation to include Expansion
  - Knock-on effect creates variance in coverage assessment used to fund Expansion