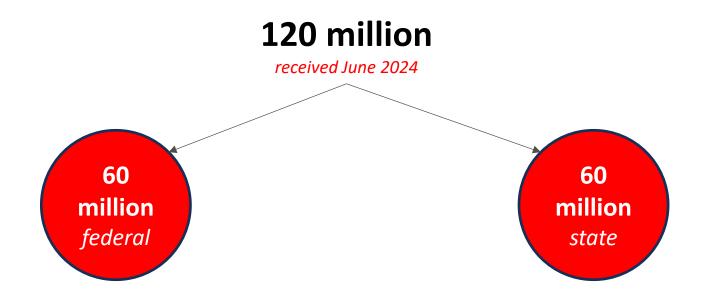

- 2024:
  - \$120 million in current-year pharmacy rebates (17%) in last month of FY24
  - \$709 million total current-year pharmacy rebates in FY24
- Daily:
  - Pharmacy rebates received daily from 'lockbox'
  - Rebates deposited to Commonwealth accounts no later than next business day, as required by Dept. of Accts.
  - Classified as current-year rebate
  - 50% returns to federal fund, and 50% returns to state general fund
  - DMAS does not know if rebate is for current or prior fiscal year, or if it is for a Medicaid member in CHIP/FAMIS (65.69:34.31), Expansion (90:10), or Base (50.99:49.01)
  - 10-days after month end, DMAS receives current vs. prior year status, and Medicaid member detail from agency's pharmacy benefit manager
  - DMAS reallocates rebates to correct fund accounts

• July 9: DMAS receives fiscal year and member detail

- July 9: DMAS receives fiscal year and member detail
- DMAS learns 41 million applied to state funds should be applied to Expansion funds instead

- July 9: DMAS receives fiscal year and member detail
- DMAS learns 41 million applied to state funds should be applied to Expansion funds instead
- But FY24 has ended with only 22 million state funds left, cannot charge 41 million expenditures