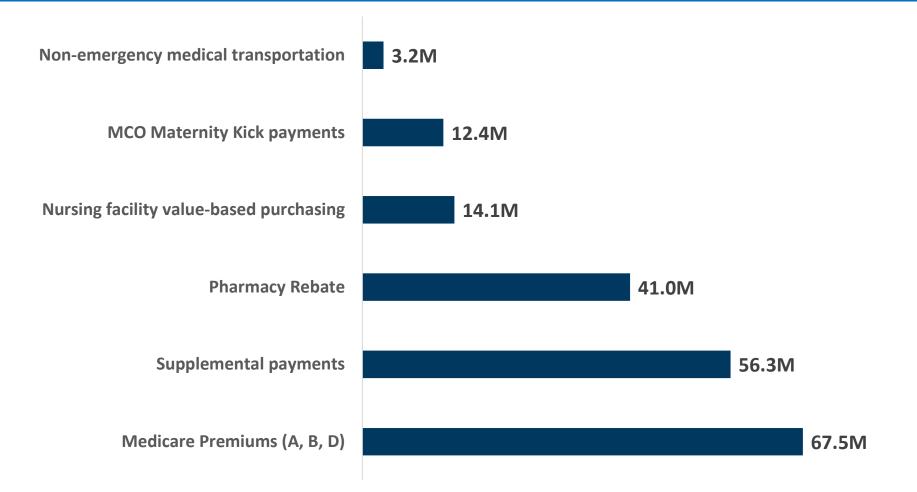

### **One-time Carry-over Payments**

- DMAS receives quarterly pharmacy rebates from drug manufacturers to offset the overall cost of prescription drugs in the Medicaid program
- Rebates are returned by DMAS to federal and state-share accounts
- DMAS classifies pharmacy rebates two ways:
  - Current-year rebates: prescription drugs paid for in the current fiscal year
    - Deposited in general fund, offset pharmacy cost directly
  - Prior-year rebates: prescription drugs paid outside the current fiscal year
    - Deposited into Virginia Health Care Fund, also offsets pharmacy cost

- 2024:
  - \$120 million in current-year pharmacy rebates (17%) in last month of FY24
  - \$709 million total current-year pharmacy rebates in FY24
- Daily:
  - Pharmacy rebates received daily from 'lockbox'
  - Rebates deposited to Commonwealth accounts no later than next business day, as required by Dept. of Accts.
  - Classified as current-year rebate
  - 50% returns to federal fund, and 50% returns to state general fund
  - DMAS does not know if rebate is for current or prior fiscal year, or if it is for a Medicaid member in CHIP/FAMIS (65.69:34.31), Expansion (90:10), or Base (50.99:49.01)
  - 10-days after month end, DMAS receives current vs. prior year status, and Medicaid member detail from agency's pharmacy benefit manager
  - DMAS reallocates rebates to correct fund accounts

• July 9: DMAS receives fiscal year and member detail

- July 9: DMAS receives fiscal year and member detail
- DMAS learns 41 million applied to state funds should be applied to Expansion funds instead

- July 9: DMAS receives fiscal year and member detail
- DMAS learns 41 million applied to state funds should be applied to Expansion funds instead
- But FY24 has ended with only 22 million state funds left, cannot charge 41 million expenditures

- DMAS must correct overpayment to general fund, and underpayment to coverage assessment and federal accounts
  - July:
    - Charged \$41 million to general fund
    - Returned \$4.1 million to coverage assessment fund
    - Returned \$36.9 million to federal fund
- FY24 shortfall created an unexpected \$41 million general fund expenditure in FY25
- DMAS has changed daily allocation to include Expansion
  - Knock-on effect creates variance in coverage assessment used to fund Expansion