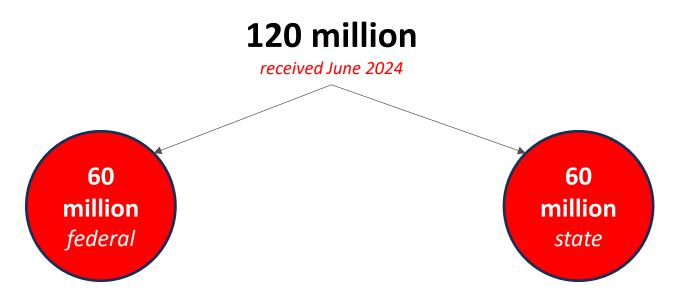

- 2024:
  - \$120 million in current-year pharmacy rebates (17%) in last month of FY24
  - \$709 million total current-year pharmacy rebates in FY24
- Daily:
  - Pharmacy rebates received daily from 'lockbox'
  - Rebates deposited to Commonwealth accounts no later than next business day, as required by Dept. of Accts.
  - Classified as current-year rebate
  - 50% returns to federal fund, and 50% returns to state general fund
  - DMAS does not know if rebate is for current or prior fiscal year, or if it is for a Medicaid member in CHIP/FAMIS (65.69:34.31), Expansion (90:10), or Base (50.99:49.01)
  - 10-days after month end, DMAS receives current vs. prior year status, and Medicaid member detail from agency's pharmacy benefit manager
  - DMAS reallocates rebates to correct fund accounts

• July 9: DMAS receives fiscal year and member detail

- July 9: DMAS receives fiscal year and member detail
- DMAS learns 41 million applied to state funds should be applied to Expansion funds instead

- July 9: DMAS receives fiscal year and member detail
- DMAS learns 41 million applied to state funds should be applied to Expansion funds instead
- But FY24 has ended with only 22 million state funds left, cannot charge 41 million expenditures