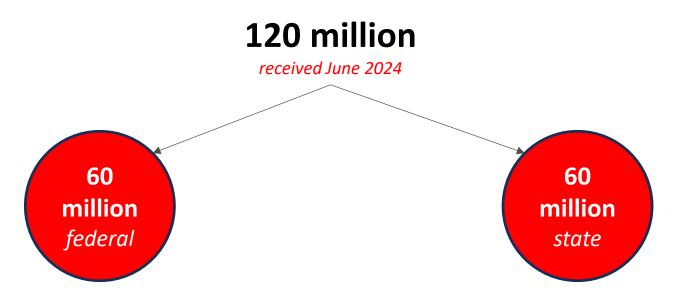

- 2024:
  - \$120 million in current-year pharmacy rebates (17%) in last month of FY24
  - \$709 million total current-year pharmacy rebates in FY24
- Daily:
  - Pharmacy rebates received daily from 'lockbox'
  - Rebates deposited to Commonwealth accounts no later than next business day, as required by Dept. of Accts.
  - Classified as current-year rebate
  - 50% returns to federal fund, and 50% returns to state general fund
  - DMAS does not know if rebate is for current or prior fiscal year, or if it is for a Medicaid member in CHIP/FAMIS (65.69:34.31), Expansion (90:10), or Base (50.99:49.01)
  - 10-days after month end, DMAS receives current vs. prior year status, and Medicaid member detail from agency's pharmacy benefit manager
  - DMAS reallocates rebates to correct fund accounts

• July 9: DMAS receives fiscal year and member detail

- July 9: DMAS receives fiscal year and member detail
- DMAS learns 41 million applied to state funds should be applied to Expansion funds instead

- July 9: DMAS receives fiscal year and member detail
- DMAS learns 41 million applied to state funds should be applied to Expansion funds instead
- But FY24 has ended with only 22 million state funds left, cannot charge 41 million expenditures