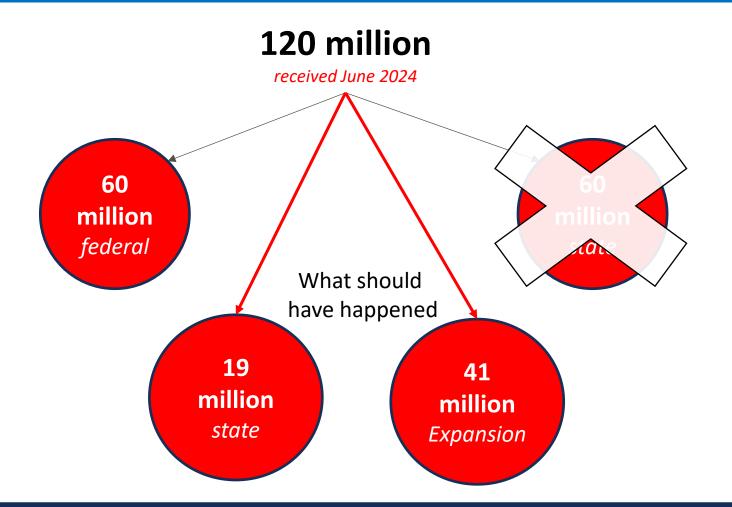

• July 9: DMAS receives fiscal year and member detail

- July 9: DMAS receives fiscal year and member detail
- DMAS learns 41 million applied to state funds should be applied to Expansion funds instead

- July 9: DMAS receives fiscal year and member detail
- DMAS learns 41 million applied to state funds should be applied to Expansion funds instead
- But FY24 has ended with only 22 million state funds left, cannot charge 41 million expenditures