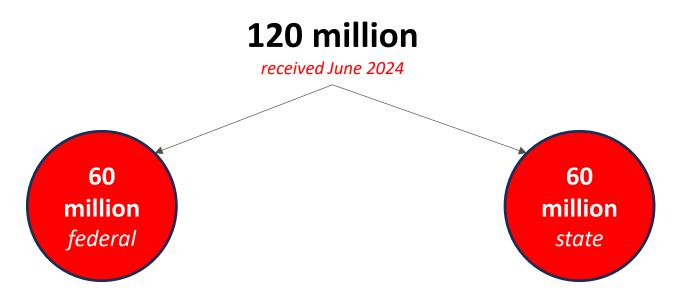

- 2024:
  - \$120 million in current-year pharmacy rebates (17%) in last month of FY24
  - \$709 million total current-year pharmacy rebates in FY24
- Daily:
  - Pharmacy rebates received daily from 'lockbox'
  - Rebates deposited to Commonwealth accounts no later than next business day, as required by Dept. of Accts.
  - Classified as current-year rebate
  - 50% returns to federal fund, and 50% returns to state general fund
  - DMAS does not know if rebate is for current or prior fiscal year, or if it is for a Medicaid member in CHIP/FAMIS (65.69:34.31), Expansion (90:10), or Base (50.99:49.01)
  - 10-days after month end, DMAS receives current vs. prior year status, and Medicaid member detail from agency's pharmacy benefit manager
  - DMAS reallocates rebates to correct fund accounts