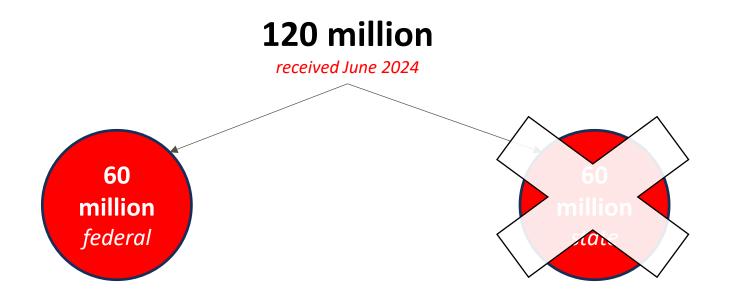

- 2024:
  - \$120 million in current-year pharmacy rebates (17%) in last month of FY24
  - \$709 million total current-year pharmacy rebates in FY24
- Daily:
  - Pharmacy rebates received daily from 'lockbox'
  - Rebates deposited to Commonwealth accounts no later than next business day, as required by Dept. of Accts.
  - Classified as current-year rebate
  - 50% returns to federal fund, and 50% returns to state general fund
  - DMAS does not know if rebate is for current or prior fiscal year, or if it is for a Medicaid member in CHIP/FAMIS (65.69:34.31), Expansion (90:10), or Base (50.99:49.01)
  - 10-days after month end, DMAS receives current vs. prior year status, and Medicaid member detail from agency's pharmacy benefit manager
  - DMAS reallocates rebates to correct fund accounts

• July 9: DMAS receives fiscal year and member detail

- July 9: DMAS receives fiscal year and member detail
- DMAS learns 41 million applied to state funds should be applied to Expansion funds instead

- July 9: DMAS receives fiscal year and member detail
- DMAS learns 41 million applied to state funds should be applied to Expansion funds instead
- But FY24 has ended with only 22 million state funds left, cannot charge 41 million expenditures